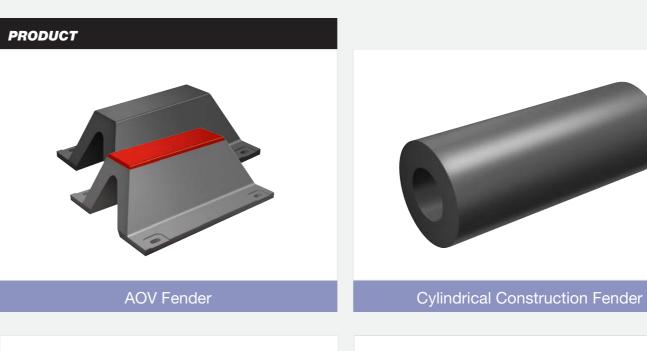

### MARINE EQUIPMENT SYSTEM PROTECTION SERVICE

Rubber Ladder

MC Fender

Crane Rail

Anode For Renewable

T Head Bollard

Single Bitt Bollard

Kinds of Rail Accessories