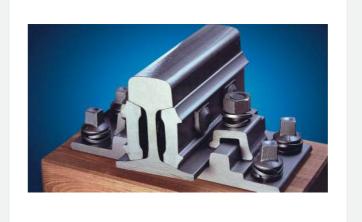

### MARINE EQUIPMENT SYSTEM PROTECTION SERVICE

Rubber Ladder

MC Fender

Crane Rail

Anode For Renewable

T Head Bollard

Single Bitt Bollard

Kinds of Rail Accessories

Zinc / Aluminum Anode

B Head Bollard

Fish Plate

Anode For Marine