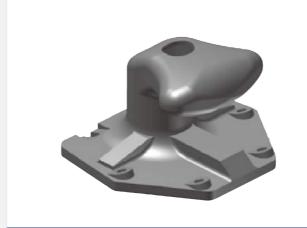

### MARINE EQUIPMENT SYSTEM PROTECTION SERVICE

Rubber Ladder

MC Fender

Crane Rail

Anode For Renewable

T Head Bollard

Single Bitt Bollard

Kinds of Rail Accessories

Zinc / Aluminum Anode

B Head Bollard

Fish Plate

Anode For Marine