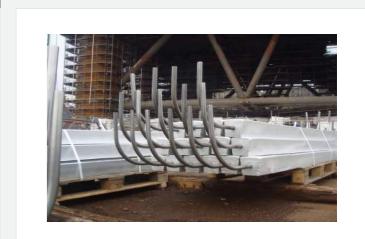

### MARINE EQUIPMENT SYSTEM PROTECTION SERVICE

Rubber Ladder

MC Fender

Crane Rail

Anode For Renewable

T Head Bollard

Single Bitt Bollard

Kinds of Rail Accessories

Zinc / Aluminum Anode

B Head Bollard

Fish Plate

Anode For Marine