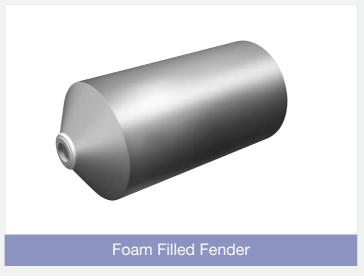

### MARINE EQUIPMENT SYSTEM PROTECTION SERVICE

Rubber Ladder

MC Fender

Crane Rail

Anode For Renewable

T Head Bollard

Single Bitt Bollard

Kinds of Rail Accessories