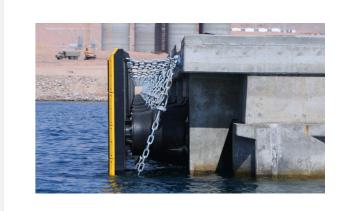

### MARINE EQUIPMENT SYSTEM PROTECTION SERVICE

Rubber Ladder

MC Fender

Crane Rail

Anode For Renewable

T Head Bollard

Single Bitt Bollard

Kinds of Rail Accessories

Zinc / Aluminum Anode

B Head Bollard

Fish Plate

Anode For Marine