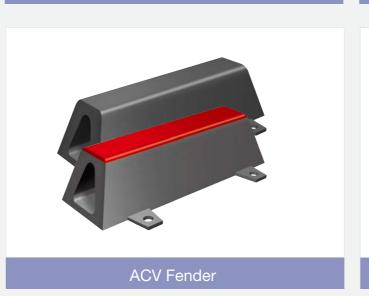

### MARINE EQUIPMENT SYSTEM PROTECTION SERVICE

Rubber Ladder

MC Fender

Crane Rail

Anode For Renewable

T Head Bollard

Single Bitt Bollard

Kinds of Rail Accessories