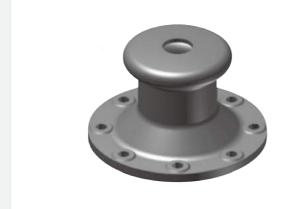

### MARINE EQUIPMENT SYSTEM PROTECTION SERVICE

Rubber Ladder

MC Fender

Crane Rail

Anode For Renewable

T Head Bollard

Single Bitt Bollard

Kinds of Rail Accessories

Zinc / Aluminum Anode

B Head Bollard

Fish Plate

Anode For Marine