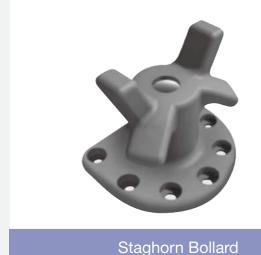

### MARINE EQUIPMENT SYSTEM PROTECTION SERVICE

Rubber Ladder

MC Fender

Crane Rail

Anode For Renewable

T Head Bollard

Single Bitt Bollard

Kinds of Rail Accessories

Zinc / Aluminum Anode

B Head Bollard

Fish Plate

Anode For Marine