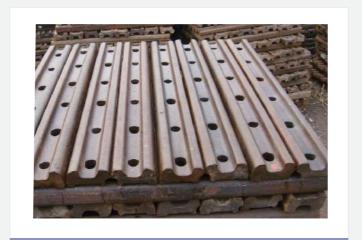

### MARINE EQUIPMENT SYSTEM PROTECTION SERVICE

Rubber Ladder

MC Fender

Crane Rail

Anode For Renewable

T Head Bollard

Single Bitt Bollard

Kinds of Rail Accessories

Zinc / Aluminum Anode

B Head Bollard

Fish Plate

Anode For Marine