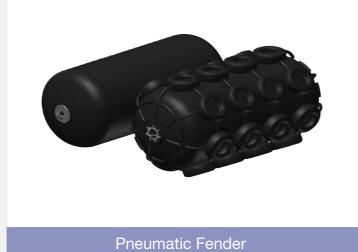

### MARINE EQUIPMENT SYSTEM PROTECTION SERVICE

Rubber Ladder

MC Fender

Crane Rail

Anode For Renewable

T Head Bollard

Single Bitt Bollard

Kinds of Rail Accessories