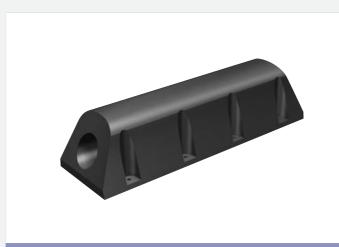

### MARINE EQUIPMENT SYSTEM PROTECTION SERVICE

Rubber Ladder

MC Fender

Crane Rail

Anode For Renewable

T Head Bollard

Single Bitt Bollard

Kinds of Rail Accessories