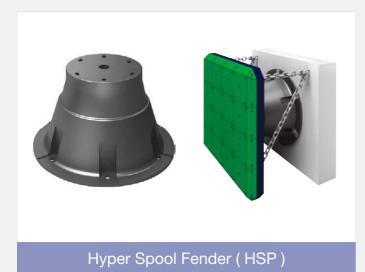

### MARINE EQUIPMENT SYSTEM PROTECTION SERVICE

Rubber Ladder

MC Fender

Crane Rail

Anode For Renewable

T Head Bollard

Single Bitt Bollard

Kinds of Rail Accessories