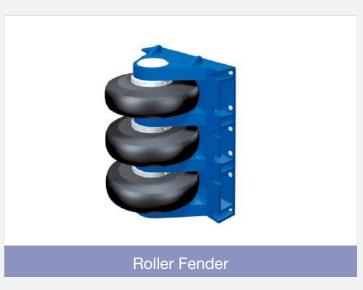

### MARINE EQUIPMENT SYSTEM PROTECTION SERVICE

Rubber Ladder

MC Fender

Crane Rail

Anode For Renewable

T Head Bollard

Single Bitt Bollard

Kinds of Rail Accessories