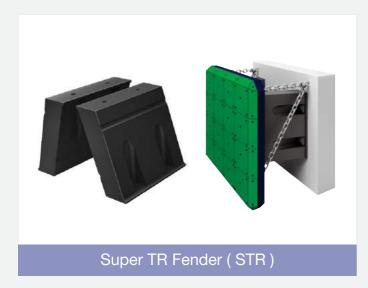

### MARINE EQUIPMENT SYSTEM PROTECTION SERVICE

Rubber Ladder

MC Fender

Crane Rail

Anode For Renewable

T Head Bollard

Single Bitt Bollard

Kinds of Rail Accessories