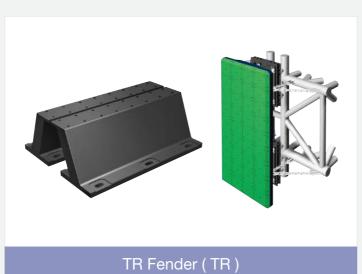

### MARINE EQUIPMENT SYSTEM PROTECTION SERVICE

Rubber Ladder

MC Fender

Crane Rail

Anode For Renewable

T Head Bollard

Single Bitt Bollard

Kinds of Rail Accessories