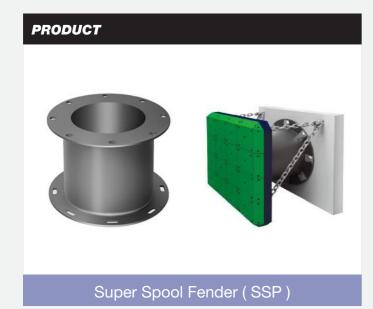

### MARINE EQUIPMENT SYSTEM PROTECTION SERVICE

Rubber Ladder

MC Fender

Crane Rail

Anode For Renewable

T Head Bollard

Single Bitt Bollard

Kinds of Rail Accessories