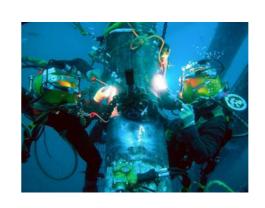

### And Services:

- To inspect, survey, maintain and renew Fender, Bollard, rails and kinds of accessory rails.
- Checking daily: Anode (Cathodic Protection) System Onshore and Offshore.
- Diving Commercial Service.

### SERVICE

Underwater Construction Survey Service

Rails Maintenance Service

Marine Anode Installation Service

Bollards Installation Service

Underwater Welding Service

Maintenance Marine Fender System

 $\epsilon$ 