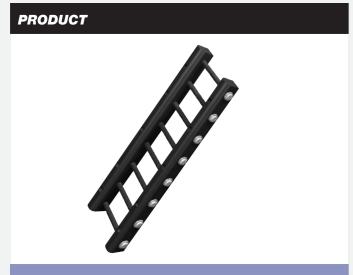

### MARINE EQUIPMENT SYSTEM PROTECTION SERVICE

Rubber Ladder

MC Fender

Crane Rail

Anode For Renewable

T Head Bollard

Single Bitt Bollard

Kinds of Rail Accessories