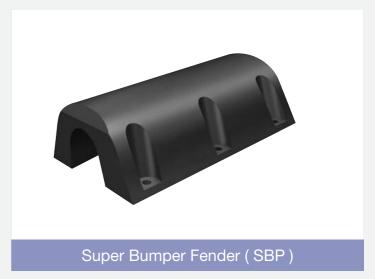

### MARINE EQUIPMENT SYSTEM PROTECTION SERVICE

Rubber Ladder

MC Fender

Crane Rail

Anode For Renewable

T Head Bollard

Single Bitt Bollard

Kinds of Rail Accessories