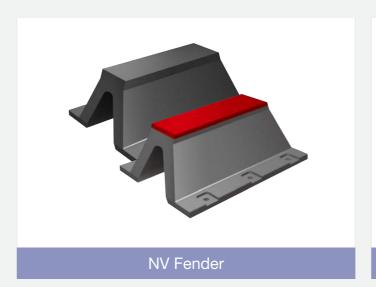

### MARINE EQUIPMENT SYSTEM PROTECTION SERVICE

Rubber Ladder

MC Fender

Crane Rail

Anode For Renewable

T Head Bollard

Single Bitt Bollard

Kinds of Rail Accessories