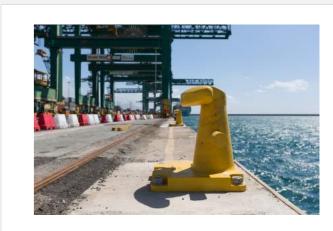

### MARINE EQUIPMENT SYSTEM PROTECTION SERVICE

Rubber Ladder

MC Fender

Crane Rail

Anode For Renewable

T Head Bollard

Single Bitt Bollard

Kinds of Rail Accessories

Zinc / Aluminum Anode

B Head Bollard

Fish Plate

Anode For Marine