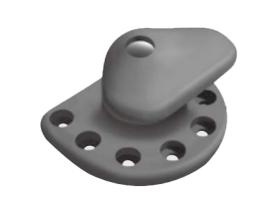

### MARINE EQUIPMENT SYSTEM PROTECTION SERVICE

Rubber Ladder

MC Fender

Crane Rail

Anode For Renewable

T Head Bollard

Single Bitt Bollard

Kinds of Rail Accessories

Zinc / Aluminum Anode

B Head Bollard

Fish Plate

Anode For Marine